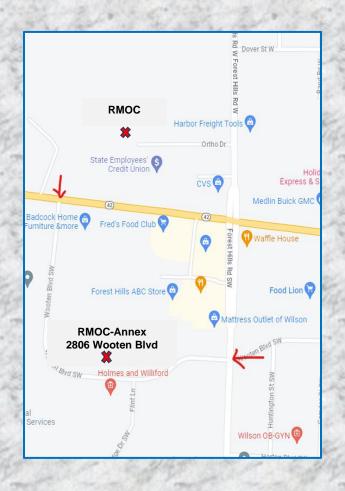

### MAP TO NEW LOCATION



## **Address**

2806 Wooten Blvd SW Wilson, NC 27893

### For More information

contact us @ Regional Medical Oncology Center | (252)991-5261 |

www.regionaloncology.com



# Announcing a new location



Regional Medical Oncology Center Annex Building

## **Our Mission**

Regional Medical Oncology
Center is committed to you and our
community. We strive for the best
possible outcomes. Care plans are
made in conjunction with you and your
family. We are committed to providing
the best possible care in a welcoming
community setting.



**To Request an Appointment**, please call our office at (252) 991-5261

# We're Expanding

We are excited to announce the expansion of Regional Medical Oncology Center. This month, July 2023, we will expand our Hematology department into a new location to acc